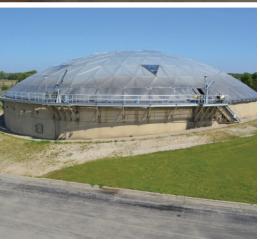

AWWA D110 Wastewater

## TREATMENT &

### STORAGE TANKS



# DURABILITY FOR GENERATIONS TO COME

For more than 90 years, DN Tanks has constructed liquid storage tanks to provide you with a reliable water source when you want it, and more importantly, when you need it. It is not just our passion; it's our legacy.

We are a solutions-focused company and back our tanks with employees who are committed from inception through construction and beyond to give you the best solution for your system.

When considering your community's potable water source, fire suppression system, thermal energy storage, wastewater and recycled water containment and all your system storage needs, think of DN Tanks.



**DN Tanks Showcase** 



**Project Development Services** 









#### Key Attributes of a DN Tanks AWWA D110 Prestressed Concrete Wastewater Tank

- Tank Capacities from 40,000 gallons to 50 million gallons (MG) and more.
- Custom Dimensions water heights from 8' to over 100' and diameters from 25' to over 500'.
- Siting Options at grade, partially buried, differentially back-filled (hillsides), fully buried (with multi-use capabilities).
- Seismic Resilience designed with an anchored flexible base for enhanced ductility and seismic performance.
- Durability regardless of weather extremes, proven reliability through extreme fire and freeze thaw events.

- Prestressed Wall Compression provides longevity, durability and liquid tightness.
- Reinvesting in the Local Economy use of materials, labor and equipment from within the community.
- Wastewater Expe