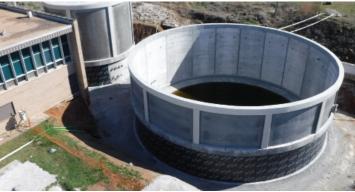

**DN Tanks Showcase** 

**Project Development Services** 

#### Key Attributes of a DN Tanks AWWA D110 Prestressed Concrete Wastewater Tank

- Tank Capacities from 40,000 gallons to 50 million gallons (MG) and more.
- Custom Dimensions water heights from 8' to over 100' and diameters from 25' to over 500'.
- Siting Options at grade, partially buried, differentially back-filled (hillsides), fully buried (with multi-use capabilities).
- Seismic Resilience designed with an anchored flexible base for enhanced ductility and seismic performance.
- Durability regardless of weather extremes, proven reliability through extreme fire and freeze thaw events.