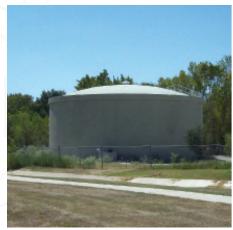

#### Key Attributes of a DN Tanks AWWA D110 Prestressed Concrete Wastewater Tank

- Tank Capacities from 40,000 gallons to 50 million gallons (MG) and more.
- Custom Dimensions water heights from 8' to over 100' and diameters from 25' to over 500'.
- Siting Options at grade, partially buried, differentially back-filled (hillsides), fully buried (with multi-use capabilities).
- Seismic Resilience designed with an anchored flexible base for enhanced ductility and seismic performance.
- Durability regardless of weather extremes, proven reliability through extreme fire and freeze thaw events.

- Prestressed Wall Compression provides longevity, durability and liquid tightness.
- Reinvesting in the Local Economy use of materials, labor and equipment from within the community.
- Wastewater Expertise tanks are custom designed by DN Tanks, along with the owner, consulting engineer and equipment manufacturers to meet your specific process design requirements.