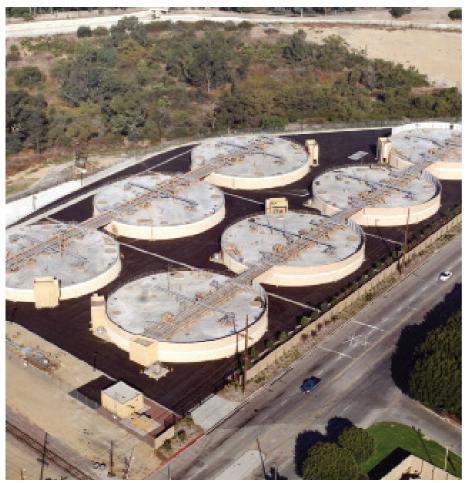

AWWA D110 Wastewater

## TREATMENT &

### STORAGE TANKS



# DURABILITY FOR GENERATIONS TO COME

For more than 90 years, DN Tanks has constructed liquid storage tanks to provide you with a reliable water source when you want it, and more importantly, when you need it. It is not just our passion; it's our legacy.

We are a solutions-focused company and back our tanks with employees who are committed from inception through construction and beyond to give you the best solution for your system.

When considering your community's potable water source, fire suppression system, thermal energy storage, wastewater and recycled water containment and all your system storage needs, think of DN Tanks.



**DN Tanks Showcase** 



**Project Development Services** 









#### Key Attributes of a DN Tanks AWWA D110 Prestressed Concrete Wastewater Tank

- Tank Capacities from 40,000 gallons to 50 million gallons (MG) and more.
- Custom Dimensions water heights from 8' to over 100' and diameters from 25' to over 500'.
- Siting Options at grade, partially buried, differentially back-filled (hillsides), fully buried (with multi-use capabilities).
- Seismic Resilience designed with an anchored flexible base for enhanced ductility and seismic performance.
- Durability regardless of weather extremes, proven reliability through extreme fire and freeze thaw events.

- Prestressed Wall Compression provides longevity, durability and liquid tightness.
- Reinvesting in the Local Economy use of materials, labor and equipment from within the community.
- Wastewater