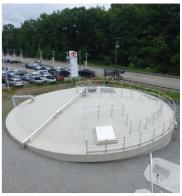

**DN Tanks Showcase** 

**Project Development Services** 

#### Key Attributes of a DN Tanks AWWA D110 Prestressed Concrete Wastewater Tank

- Tank Capacities from 40,000 gallons to 50 million gallons (MG) and more.
- Custom Dimensions water heights from 8' to over 100' and diameters from 25' to over 500'.
- Siting Options at grade, partially buried, differentially back-filled (hillsides), fully buried (with multi-use capabilities).
- Seismic Resilience designed with an anchored flexible base for enhanced ductility and seismic performance.
- Durability regardless of weather extremes, proven reliability through extreme fire and freeze thaw events.