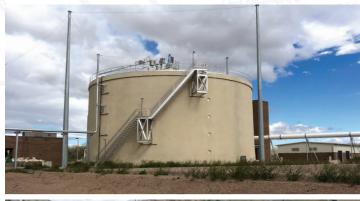

**DN Tanks Showcase** 

**Project Development Services** 

#### Key Attributes of a DN Tanks AWWA D110 Prestressed Concrete Wastewater Tank

- Tank Capacities from 40,000 gallons to 50 million gallons (MG) and more.
- Custom Dimensions water heights from 8' to over 100' and diameters from 25' to over 500'.
- Siting Options at grade, partially buried, differentially back-filled (hillsides), fully buried (with multi-use capabilities).
- Seismic Resilience designed with an anchored flexible base for enhanced ductility and seismic performance.
- Durability regardless of weather extremes, proven reliability through extreme fire and freeze thaw events.