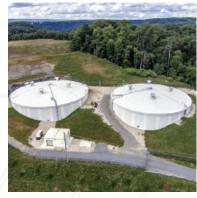

**DN Tanks Showcase** 

**Project Development Services** 

#### Key Attributes of a DN Tanks AWWA D110 Prestressed Concrete Wastewater Tank

- Tank Capacities from 40,000 gallons to 50 million gallons (MG) and more.
- Custom Dimensions water heights from 8' to over 100' and diameters from 25' to over 500'.
- Siting Options at grade, partially buried, differentially back-filled (hillsides), fully buried (with multi-use capabilities).
- Seismic Resilience designed with an anchored flexible base for enhanced ductility and seismic performance.
- Durability regardless of weather extremes, proven reliability through extreme fire and freeze thaw events.