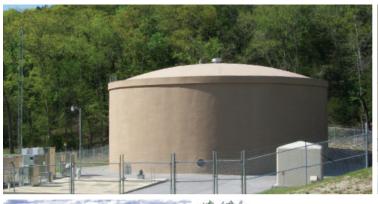

**DN Tanks Showcase** 

**Project Development Services** 

#### Key Attributes of a DN Tanks AWWA D110 Prestressed Concrete Wastewater Tank

- Tank Capacities from 40,000 gallons to 50 million gallons (MG) and more.
- Custom Dimensions water heights from 8' to over 100' and diameters from 25' to over 500'.
- Siting Options at grade, partially buried, differentially back-filled (hillsides), fully buried (with multi-use capabilities).
- Seismic Resilience designed with an anchored flexible base for enhanced ductility and seismic performance.
- Durability regardless of weather extremes, proven reliability through extreme fire and freeze thaw events.