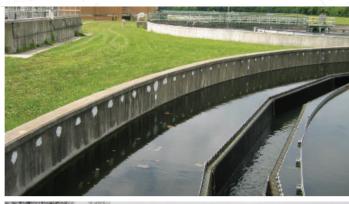

**DN Tanks Showcase** 

**Project Development Services** 

#### Key Attributes of a DN Tanks AWWA D110 Prestressed Concrete Wastewater Tank

- Tank Capacities from 40,000 gallons to 50 million gallons (MG) and more.
- Custom Dimensions water heights from 8' to over 100' and diameters from 25' to over 500'.
- Siting Options at grade, partially buried, differentially back-filled (hillsides), fully buried (with multi-use capabilities).
- Seismic Resilience designed with an anchored flexible base for enhanced ductility and seismic performance.
- Durability regardless of weather extremes, proven reliability through extreme fire and freeze thaw events.