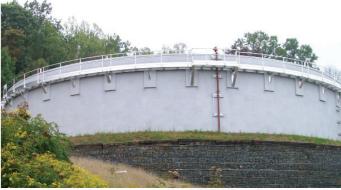

**DN Tanks Showcase** 

**Project Development Services** 

#### Key Attributes of a DN Tanks AWWA D110 Prestressed Concrete Wastewater Tank

- Tank Capacities from 40,000 gallons to 50 million gallons (MG) and more.
- Custom Dimensions water heights from 8' to over 100' and diameters from 25' to over 500'.
- Siting Options at grade, partially buried, differentially back-filled (hillsides), fully buried (with multi-use capabilities).
- Seismic Resilience designed with an anchored flexible base for enhanced ductility and seismic performance.
- Durability regardless of weather extremes, proven reliability through extreme fire and freeze thaw events.