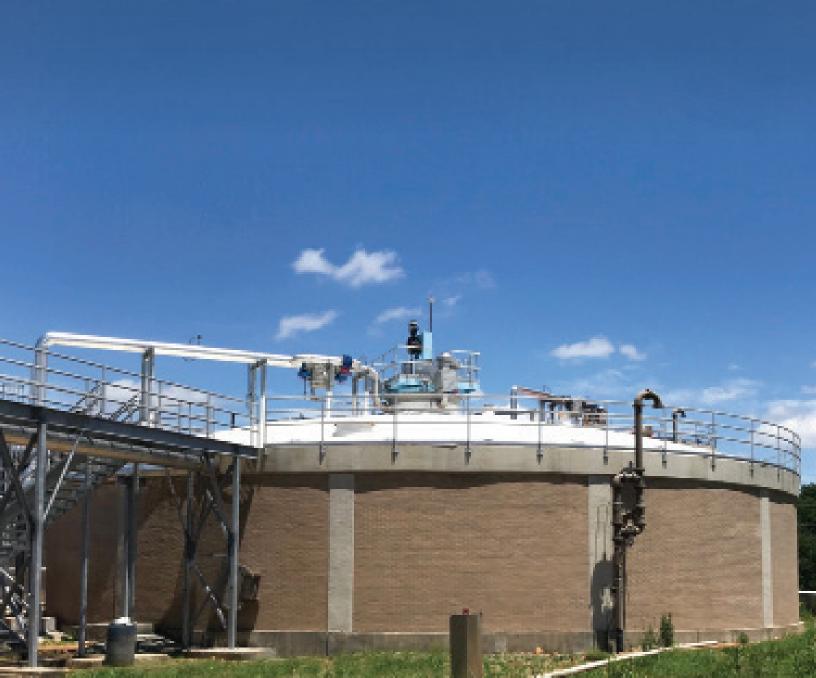

#### Key Attributes of a DN Tanks AWWA D110 Prestressed Concrete Wastewater Tank

- Tank Capacities from 40,000 gallons to 50 million gallons (MG) and more.
- Custom Dimensions water heights from 8' to over 100' and diameters from 25' to over 500'.
- Siting Options at grade, partially buried, differentially back-filled (hillsides), fully buried (with multi-use capabilities).
- Seismic Resilience designed with an anchored flexible base for enhanced ductility and seismic performance.
- Durability regardless of weather extremes, proven reliability through extreme fire and freeze thaw events.

- Prestressed Wall Compression provides longevity, durability and liquid tightness.
- Reinvesting in the Local Economy use of materials, labor and equipment from within the community.
- Wastewater Expertise tanks are custom designed by DN Tanks, along with the owner, consulting engineer and equipment manufacturers to meet your specific process design requirements.