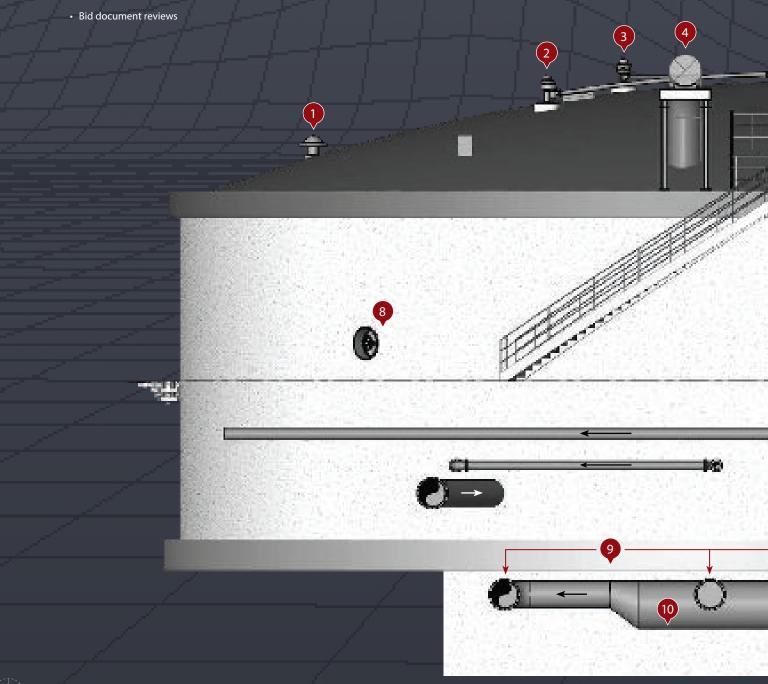

#### Key Attributes of a DN Tanks AWWA D110 Prestressed Concrete Wastewater Tank

- Tank Capacities from 40,000 gallons to 50 million gallons (MG) and more.
- Custom Dimensions water heights from 8' to over 100' and diameters from 25' to over 500'.
- Siting Options at grade, partially buried, differentially back-filled (hillsides), fully buried (with multi-use capabilities).
- Seismic Resilience designed with an anchored flexible base for enhanced ductility and seismic performance.
- Durability regardless of weather extremes, proven reliability through extreme fire and freeze thaw events.

- Prestressed Wall Compression provides longevity, durability and liquid tightness.
- Reinvesting in the Local Economy use of materials, labor and equipment from within the community.
- Wastewater Expertise tanks are custom designed by DN Tanks, along with the owner, consulting engineer and equipment manufacturers to meet your specific process design requirements.