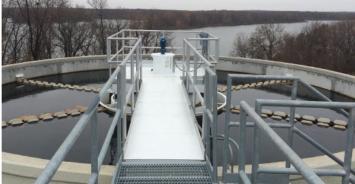

#### Key Attributes of a DN Tanks AWWA D110 Prestressed Concrete Wastewater Tank

- Tank Capacities from 40,000 gallons to 50 million gallons (MG) and more.
- Custom Dimensions water heights from 8' to over 100' and diameters from 25' to over 500'.
- Siting Options at grade, partially buried, differentially back-filled (hillsides), fully buried (with multi-use capabilities).
- Seismic Resilience designed with an anchored flexible base for enhanced ductility and seismic performance.
- Durability regardless of weather extremes, proven reliability through extreme fire and freeze thaw events.