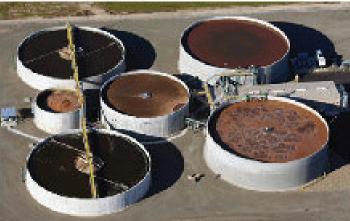

#### Key Attributes of a DN Tanks AWWA D110 Prestressed Concrete Wastewater Tank

- Tank Capacities from 40,000 gallons to 50 million gallons (MG) and more.
- Custom Dimensions water heights from 8' to over 100' and diameters from 25' to over 500'.
- Siting Options at grade, partially buried, differentially back-filled (hillsides), fully buried (with multi-use capabilities).
- Seismic Resilience designed with an anchored flexible base for enhanced ductility and seismic performance.
- Durability regardless of weather extremes, proven reliability through extreme fire and freeze thaw events.

#### EQ, SSO & CSO

#### **SLUDGE STORAGE**

#### **DIGESTERS**

#### RECLAIM/REUSE

#### **INDUSTRIAL PROCESS**

#### SBR