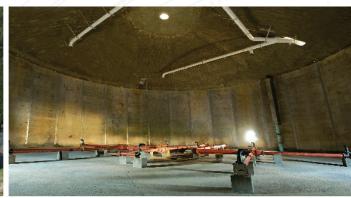

#### Key Attributes of a DN Tanks AWWA D110 Prestressed Concrete Wastewater Tank

- Tank Capacities from 40,000 gallons to 50 million gallons (MG) and more.
- Custom Dimensions water heights from 8' to over 100' and diameters from 25' to over 500'.
- Siting Options at grade, partially buried, differentially back-filled (hillsides), fully buried (with multi-use capabilities).
- Seismic Resilience designed with an anchored flexible base for enhanced ductility and seismic performance.
- Durability regardless of weather extremes, proven reliability through extreme fire and freeze thaw events.

- Prestressed Wall Compression provides longevity, durability and liquid tightness.
- Reinvesting in the Local Economy use of materials, labor and equipment from within the community.
- Wastewater Expertise tanks are custom designed by DN Tanks, along with the owner, consulting engineer and equipment manufacturers to meet your specific process design requirements.