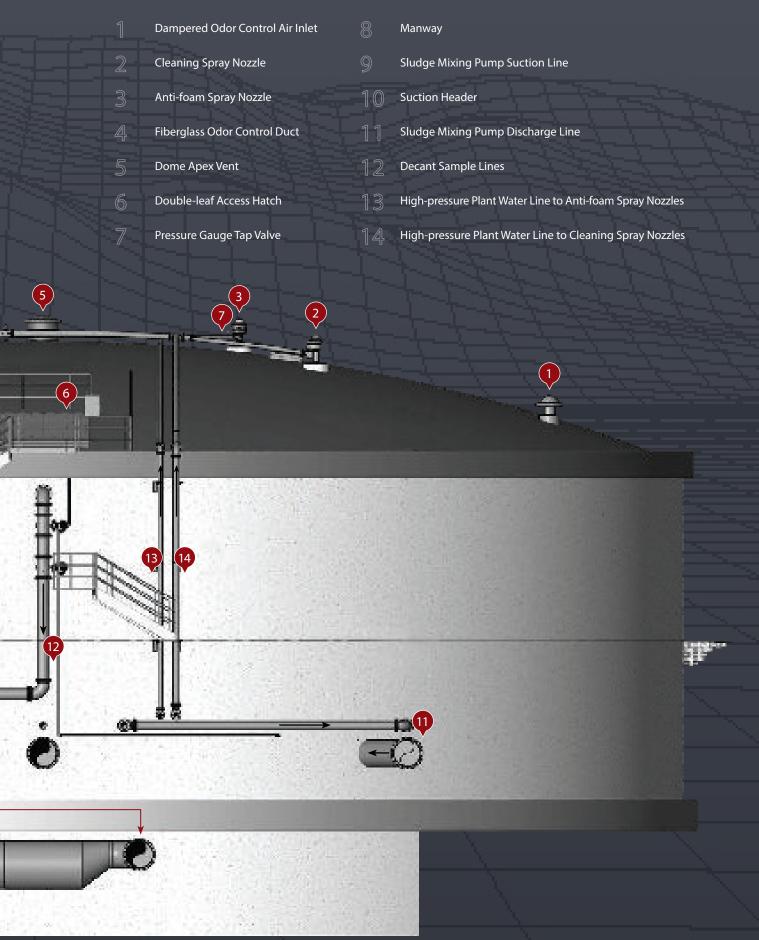

#### Key Attributes of a DN Tanks AWWA D110 Prestressed Concrete Wastewater Tank

- Tank Capacities from 40,000 gallons to 50 million gallons (MG) and more.
- Custom Dimensions water heights from 8' to over 100' and diameters from 25' to over 500'.
- Siting Options at grade, partially buried, differentially back-filled (hillsides), fully buried (with multi-use capabilities).
- Seismic Resilience designed with an anchored flexible base for enhanced ductility and seismic performance.
- Durability regardless of weather extremes, proven reliability through extreme fire and freeze thaw events.

- Prestressed Wall Compression provides longevity, durability and liquid tightness.
- Reinvesting in the Local Economy use of materials, labor and equipment from within the community.
- Wastewater Expertise tanks are custom designed by DN Tanks, along with the owner, consulting engineer and equipment manufacturers to meet your specific process design requirements.