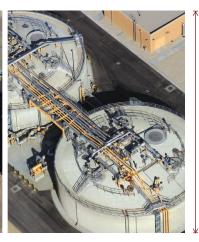

#### Key Attributes of a DN Tanks AWWA D110 Prestressed Concrete Wastewater Tank

- Tank Capacities from 40,000 gallons to 50 million gallons (MG) and more.
- Custom Dimensions water heights from 8' to over 100' and diameters from 25' to over 500'.
- Siting Options at grade, partially buried, differentially back-filled (hillsides), fully buried (with multi-use capabilities).
- Seismic Resilience designed with an anchored flexible base for enhanced ductility and seismic performance.
- Durability regardless of weather extremes, proven reliability through extreme fire and freeze thaw events.